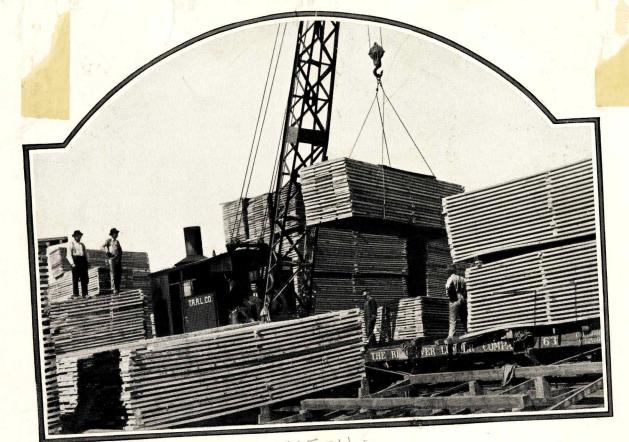

#### LIGHT WEIGHT - SAVES FREIGHT =

No 28-2

| Etching 7 1/8" 4 Dectros -

\*<sup>1</sup>

à