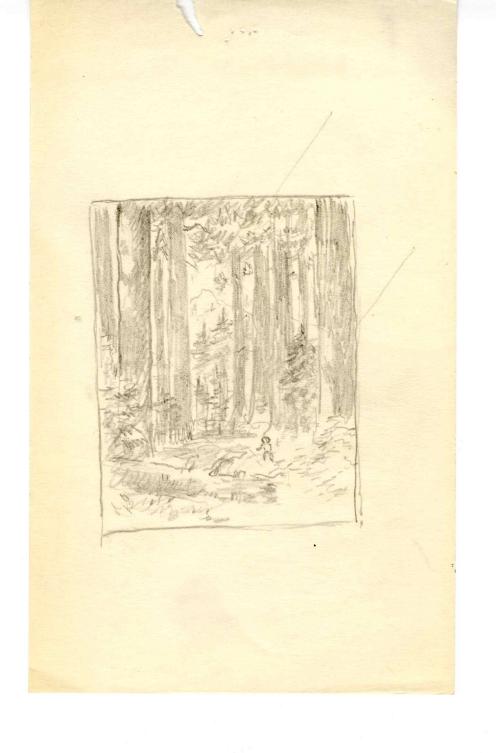

THE PILGRIM

veedle elusters pher momall 3-needle trees - like green Stradow 80 thron Red White Elm to 6th 6th

aradiow t