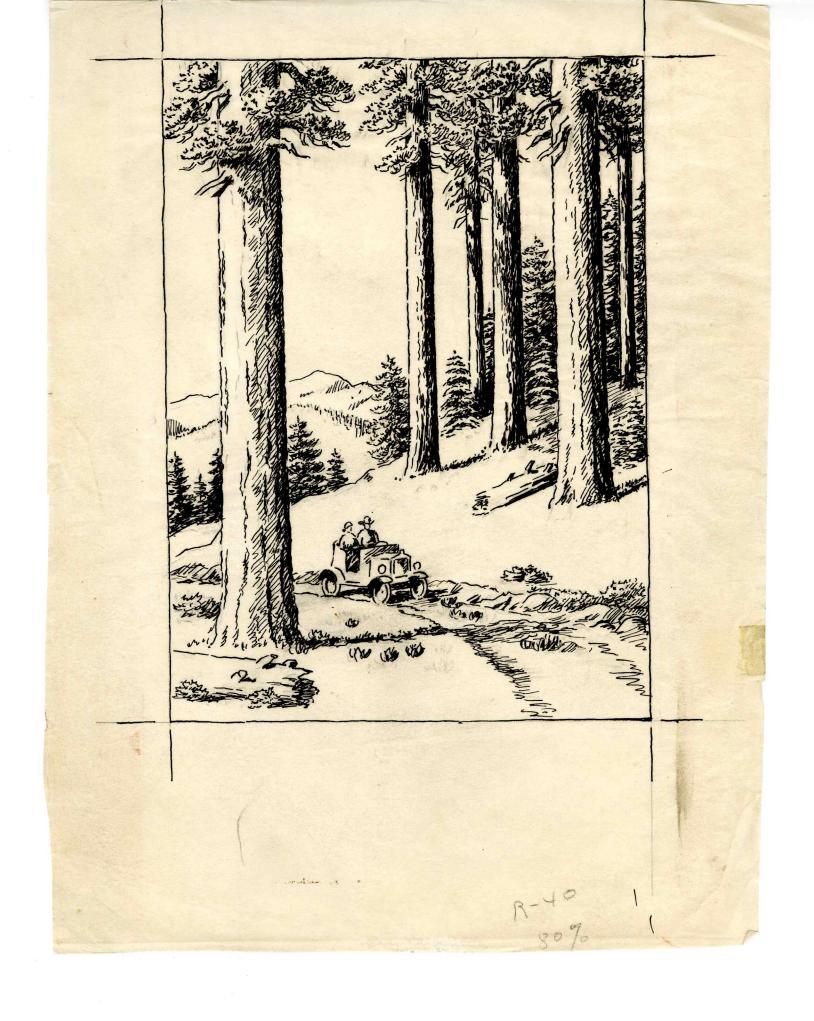

## The RED RIVER LUMBER CO. MINNEAPOLIS and WESTWOOD

.

2

THE HUNTERS.

@ REE

A Chapter from
"Visitin' Round"

by Caryl B. Storrs

chad other Information about

## A Visit With Roland W. Reed From Visitin' Round in Minneyota By Dr Caryl. B. Storrs, Dramatic and Music Editor Minneapolis Tribune

15 Pieces

P. 1-2-3-4-5-6

400" = 8Ptleaded = 920 Nado

THE END OF THE CHASE