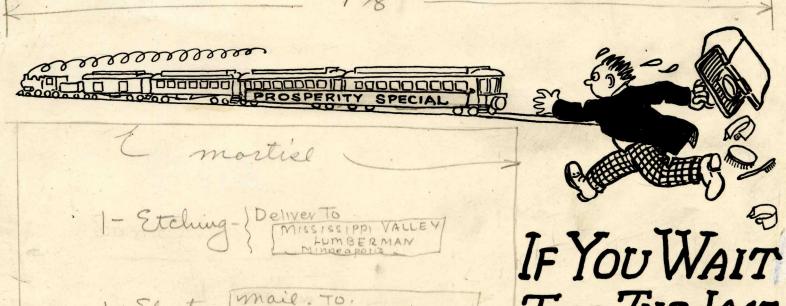

# IF YOU WAIT TILL THE LAST MINUTE

FROM
THE RED RIVER LBR. CO.
WESTWOOD, CAL.

Order No = 16542-P.

ONE ETCHING S.S. A Selection

A Electron

in white .

1- Electro

mail. To.
American Lumberman
431 S. Dearborn St.
CHICAGO

proof with envice

IF YOU WAIT
TILL THE LAST
MINUTE

18tch + 1 Stectro 4/4 -18tch + 4 Electro 7"

consideration to

(Southern Lumberman)/ Etching no. 5. - Block Flush all found. "Producers of White Pine for Over Half a Century" 2452 Loomis St CHICAGO WESTWOOD CALIFORNIA Monadnock Blk SAN FRANCISCO 807 Hennepin Ave MINNEAPOLIS 414" one Etching