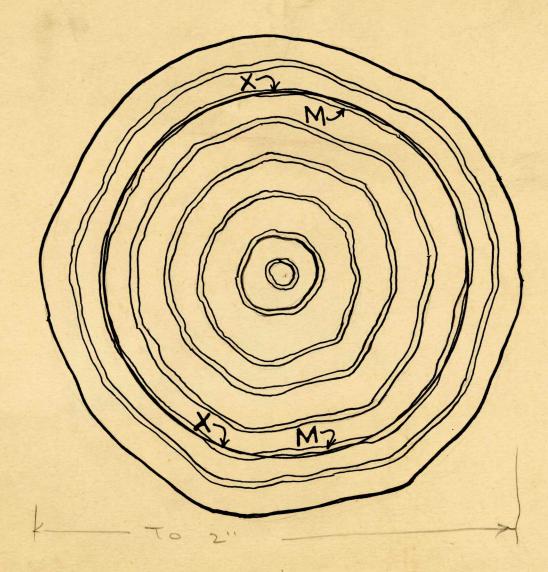

ONE ETCHING - NO ELECTROS.

or allows to

F TO 211

ONE ETCHING - NO ELECTROS.

one of the training

FROM
THE RED RIVER LBR. CO.
WESTWOOD, CAL:

9/27/30 Order#12403-P. 1 Etching 4 Electros-

consist town . A . .