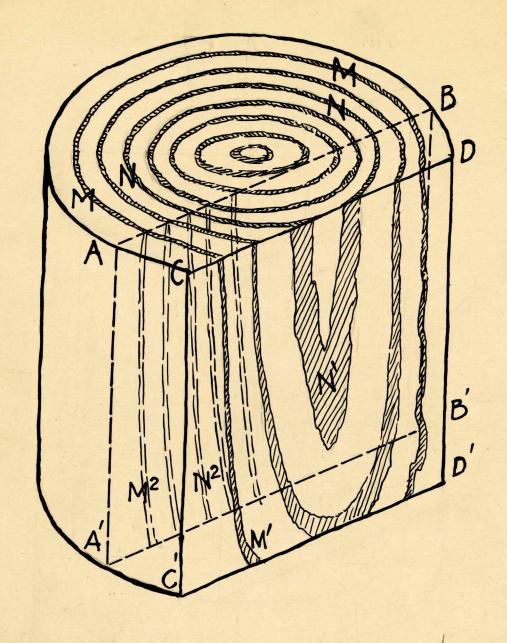

ONE ETCHING - NO ELECTROS.

or allows to

F TO 211

ONE ETCHING - NO ELECTROS.

one of the training

FROM
THE RED RIVER LBR. CO.
WESTWOOD, CAL:

9/27/30 Order#12403-P. 1 Etching 4 Electros-

consist town . A . .