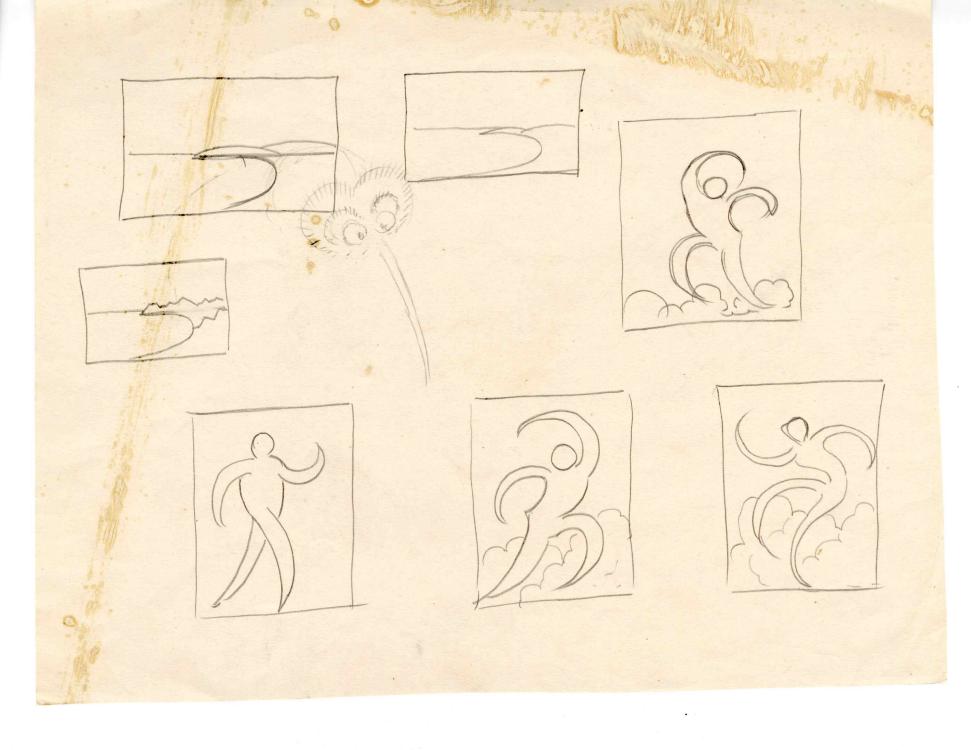

ONE ETCHING - NO ELECTROS.

or allows to

F TO 211

ONE ETCHING - NO ELECTROS.

one of the training

FROM
THE RED RIVER LBR. CO.
WESTWOOD, CAL:

9/27/30 Order#12403-P. 1 Etching 4 Electros-

consist town . A . .

### The RED RIVER LUMBER CO.

Mills & Sales WESTWOOD

1. Elching Oney Each.

2452 Loomis St. CHICAGO

Monadnock Blk SAN FRANCISCO Gen. Office & Sales 807 Hennepin Av. MINNEAPOLS

morlise

WESTWOOD CALIFORNIA Yard & Sales 2452 Loomis St CHICAGO