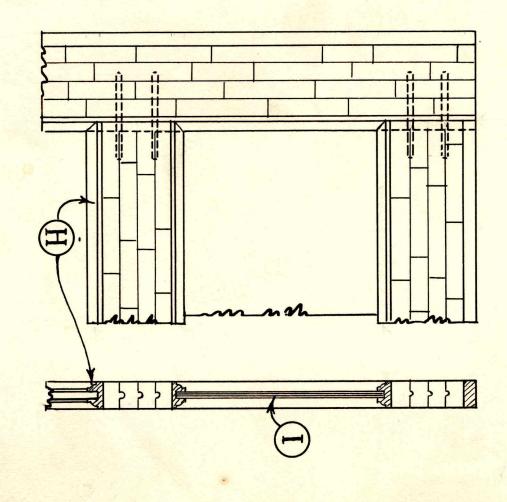

.

12111c-450cetras - Printing Peates one 306-12th - Oakland = QUALITY-ECONOMY =

No 27-Z

1 Etching 41/4-1 Electro

#### LIGHT WEIGHT - SAVES FREIGHT =

No 28-2

| Etching 7 1/8" 4 Dectros -

\*<sup>1</sup>

à





# IF YOU WAIT TILL THE LAST MINUTE

FROM
THE RED RIVER LBR. CO.
WESTWOOD, CAL.

Order No = 16542-P.



ONE ETCHING S.S. A Selection

A Electron

in white .



1- Electro

mail. To.
American Lumberman
431 S. Dearborn St.
CHICAGO

proof with envice

IF YOU WAIT
TILL THE LAST
MINUTE



18tch + 1 Stectro 4/4 -18tch + 4 Electro 7"

consideration to

(Southern Lumberman)/ Etching no. 5. - Block Flush all found. "Producers of White Pine for Over Half a Century" 2452 Loomis St CHICAGO WESTWOOD CALIFORNIA Monadnock Blk SAN FRANCISCO 807 Hennepin Ave MINNEAPOLIS 414" one Etching

31/8"



or of low. . . . .

-



ar all and

FROM

THE RED BIVER LOR. CO.

WESTWOOD, CAL!

12-22-30

Order # 16918



or of new t



# TEXAS CATTLE BRANDS AND CALIFORNIA PINE PLYWOOD

Reverse etchnig on allever cover peate

Relovel if necessary. 10 malea clean Sharp Plate.

as ker dunning-

The Red River Lumber Co # 5272 MO -10 - 12 - 36



Red River Lbr. Co. Westweed.

Order # 2195 MO

4-25-36

-ONE 2/NC ETCHING -



1

Etchnig Dame Dize -

Hu Red Rever Lembr Co.

ORder # 5272 no

10-12-36



116-H

avadam . .

9

9



eralaw .





120-H

and own













and we t



Piling Paul Bunyan's Pine.

Paul Bunyan's Pine.

"Largest, lightest and Sugar, Pines."

THE RED RIVER LBR. GO.

WESTWOOD, CAL.

OVALL # 3378

eraktow t





CHRISTMAS GREETINGS AND BEST WISHES FOR A HAPPY NEW YEAR FROM W. B. L