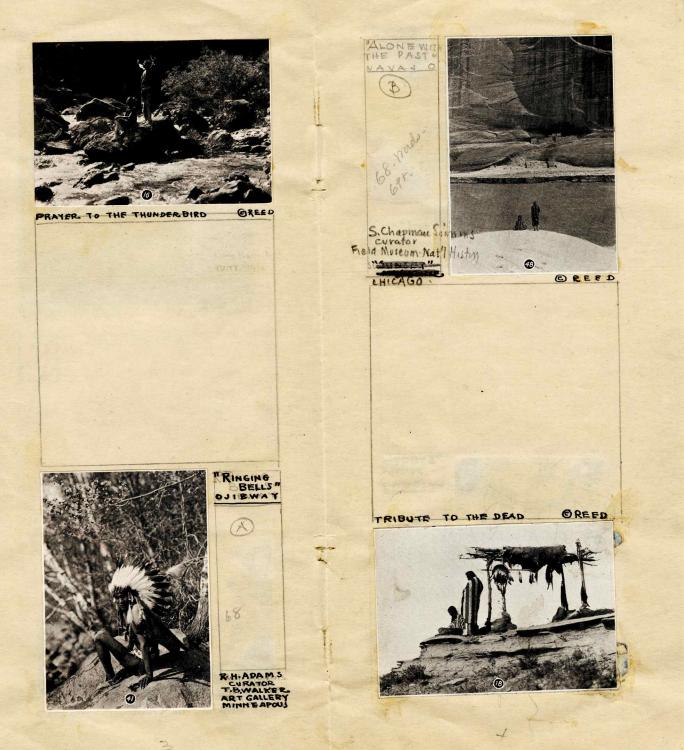

Indian Pictures

Roland W. Reed

Gold Medal Say Diego Exposition

## A Visit With Roland W. Reed From Visitin' Round in Minneyota By Dr Caryl. B. Storrs, Dramatic and Music Editor Minneapolis Tribune

15 Pieces

P. 1-2-3-4-5-6

400" = 8Ptleaded = 920 Nado

THE END OF THE CHASE