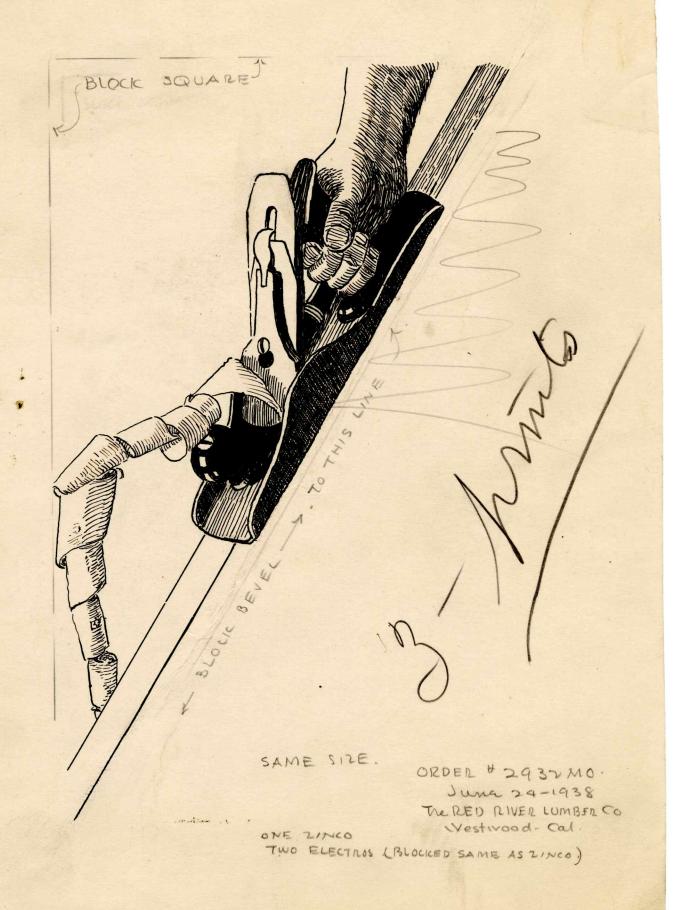

ONE ETCHING - NO ELECTROS.

or allows to

F TO 211

ONE ETCHING - NO ELECTROS.

one of the training

FROM
THE RED RIVER LBR. CO.
WESTWOOD, CAL:

9/27/30 Order#12403-P. 1 Etching 4 Electros-

consist town . A . .