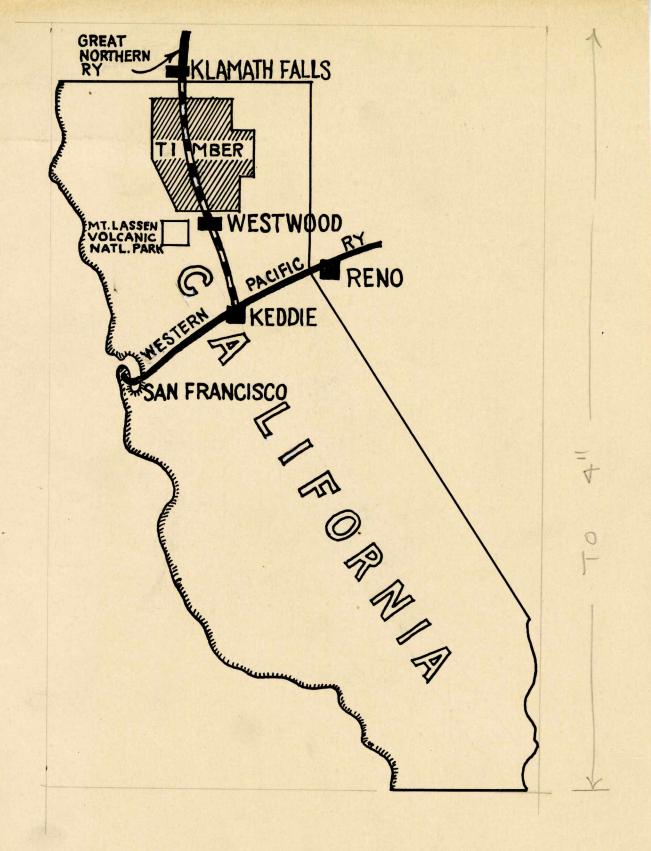

## The RED RIVER LUMBER CO. MINNEAPOLIS and WESTWOOD

.

2

THE HUNTERS.

@ REE

A Chapter from
"Visitin' Round"

by Caryl B. Storrs

chad other Information about