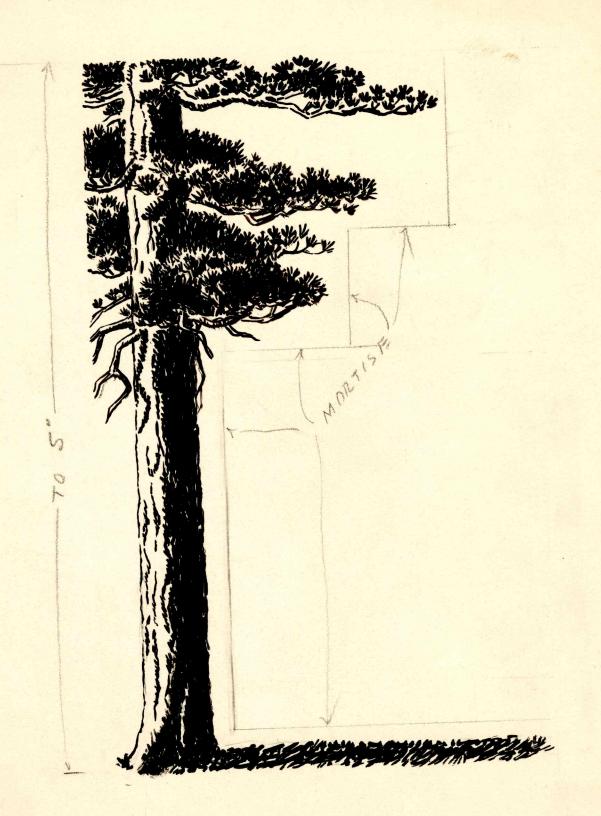

A Selection

A Electron

in white .



1- Electro

mail. To.
American Lumberman
431 S. Dearborn St.
CHICAGO

proof with envice

IF YOU WAIT
TILL THE LAST
MINUTE



18tch + 1 Stectro 4/4 -18tch + 4 Electro 7"

consideration to

(Southern Lumberman)/ Etching no. 5. - Block Flush all found. "Producers of White Pine for Over Half a Century" 2452 Loomis St CHICAGO WESTWOOD CALIFORNIA Monadnock Blk SAN FRANCISCO 807 Hennepin Ave MINNEAPOLIS 414" one Etching

31/8"



or of low. . . . .

-



ar all and

FROM

THE RED BIVER LOR. CO.

WESTWOOD, CAL!

12-22-30

Order # 16918



or of new t



# TEXAS CATTLE BRANDS AND CALIFORNIA PINE PLYWOOD

Reverse etchnig on allever cover peate

Relovel if necessary. 10 malea clean Sharp Plate.

as ker dunning-

The Red River Lumber Co # 5272 MO -10 - 12 - 36



Red River Lbr. Co. Westweed.

Order # 2195 MO

4-25-36

-ONE 2/NC ETCHING -



1

Etchnig Dame Dize -

Hu Red Rever Lembr Co.

ORder # 5272 no

10-12-36



116-H

avadam . .

9

9



eralaw .





120-H

and own













and we t



Piling Paul Bunyan's Pine.

Paul Bunyan's Pine.

"Largest, lightest and Sugar, Pines."

THE RED RIVER LBR. GO.

WESTWOOD, CAL.

OVALL # 3378

eraktow t





CHRISTMAS GREETINGS AND BEST WISHES FOR A HAPPY NEW YEAR FROM W. B. LAUGHEAD



THE PILGRIM

veedle elusters pher momall 3-needle trees - like green Stradow 80 thron Red White Elm to 6th 6th



aradiow t