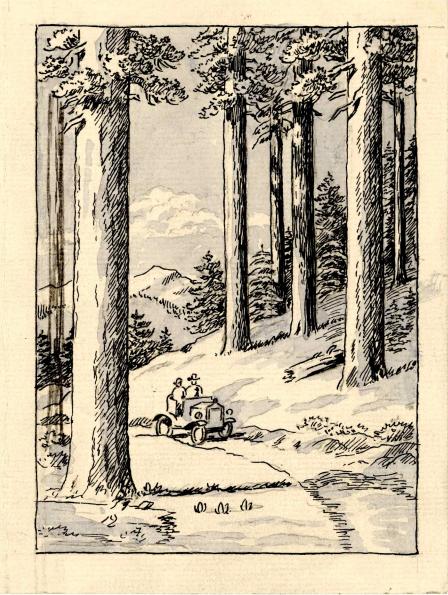

## The RED RIVER LUMBER CO. MINNEAPOLIS and WESTWOOD

.

2

THE HUNTERS.

@ REE

A Chapter from
"Visitin' Round"

by Caryl B. Storrs

chad other Information about

## A Visit With Roland W. Reed From Visitin' Round in Minneyota By Dr Caryl. B. Storrs, Dramatic and Music Editor Minneapolis Tribune

15 Pieces

P. 1-2-3-4-5-6

400" = 8Ptleaded = 920 Nado

THE END OF THE CHASE