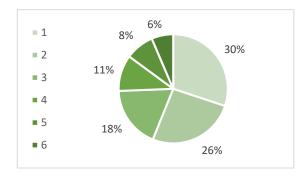

| Operating Revenue                      |           |     |
|----------------------------------------|-----------|-----|
| Endowment Withdrawal                   | 395,366   | 39% |
| Annual Giving                          | 385,470   | 38% |
| U                                      | ,         | 10% |
| Interest, Dividends, and Miscellaneous | 102,791   |     |
| Program Gifts, Grants, and Contracts   | 65,243    | 7%  |
| Funds Released from Restrictions       | 32,829    | 3%  |
| Publications and Royalties             | 21,189    | 2%  |
| Total                                  | 1,002,888 |     |
|                                        |           |     |
| Operating Expenses                     |           |     |
| Library and Archives                   | 272,400   | 30% |
| Research and Publications              | 235,203   | 26% |
| Administration                         | 165,506   | 18% |
| Education and Outreach                 | 96,942    | 11% |
| Awards and Followshins                 | 76,807    | 8%  |
| Awards and Fellowships                 | - /       |     |
| Development                            | 58,090    | 6%  |