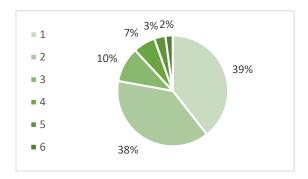

| Operating Revenue                      |           |     |
|----------------------------------------|-----------|-----|
| Endowment Withdrawal                   | 395,366   | 39% |
| Annual Giving                          | 385,470   | 38% |
| U                                      | ,         | 10% |
| Interest, Dividends, and Miscellaneous | 102,791   |     |
| Program Gifts, Grants, and Contracts   | 65,243    | 7%  |
| Funds Released from Restrictions       | 32,829    | 3%  |
| Publications and Royalties             | 21,189    | 2%  |
| Total                                  | 1,002,888 |     |
|                                        |           |     |
| Operating Expenses                     |           |     |
| Library and Archives                   | 272,400   | 30% |
| Research and Publications              | 235,203   | 26% |
| Administration                         | 165,506   | 18% |
| Education and Outreach                 | 96,942    | 11% |
| Awards and Followshins                 | 76,807    | 8%  |
| Awards and Fellowships                 | - /       |     |
| Development                            | 58,090    | 6%  |