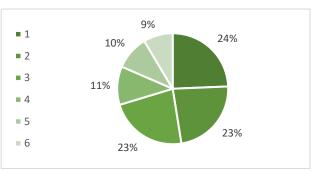

| Operating Revenue                                   |                    |            |
|-----------------------------------------------------|--------------------|------------|
| Endowment Withdrawal                                | 389,607            | 39%        |
| Annual Giving                                       | 325,387            | 32%        |
| Funds Released from Restrictions                    | 201,886            | 20%        |
| Program Gifts, Grants, and Contracts                | 40,314             | 4%         |
| Publications and Royalties                          | 24,460             | 2%         |
| Interest, Dividends, and Miscellaneous              | 23,414             | 2%         |
| Total                                               | 1,005,068          |            |
|                                                     |                    |            |
| Operating Expenses                                  |                    |            |
| Library and Archives                                | 245,419            | 24%        |
| Administration                                      | 233,345            | 23%        |
|                                                     | 255,545            | 2370       |
| Research and Publications                           | 233,345            | 23%<br>23% |
| Research and Publications<br>Education and Outreach |                    |            |
|                                                     | 230,115            | 23%        |
| Education and Outreach                              | 230,115<br>112,941 | 23%<br>11% |