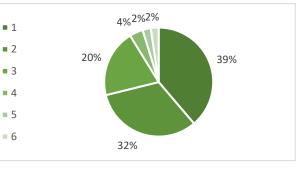

| Operating Revenue                                   |                    |            |
|-----------------------------------------------------|--------------------|------------|
| Endowment Withdrawal                                | 389,607            | 39%        |
| Annual Giving                                       | 325,387            | 32%        |
| Funds Released from Restrictions                    | 201,886            | 20%        |
| Program Gifts, Grants, and Contracts                | 40,314             | 4%         |
| Publications and Royalties                          | 24,460             | 2%         |
| Interest, Dividends, and Miscellaneous              | 23,414             | 2%         |
| Total                                               | 1,005,068          |            |
|                                                     |                    |            |
| Operating Expenses                                  |                    |            |
| Library and Archives                                | 245,419            | 24%        |
| Administration                                      | 233,345            | 23%        |
|                                                     | 255,545            | 2370       |
| Research and Publications                           | 233,345            | 23%<br>23% |
| Research and Publications<br>Education and Outreach |                    |            |
|                                                     | 230,115            | 23%        |
| Education and Outreach                              | 230,115<br>112,941 | 23%<br>11% |