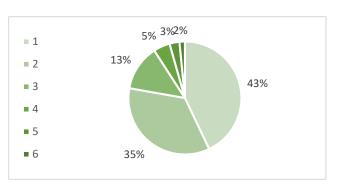

| Operating Revenue                    |         |     |
|--------------------------------------|---------|-----|
| Endowment Withdrawal                 | 385,680 | 43% |
| Annual Giving                        | 312,760 | 35% |
| Funds Released from Restrictions     | 117,678 | 13% |
| Program Gifts, Grants, and Contracts | 42,543  | 5%  |
| Publications and Royalties           | 25,474  | 3%  |
| Interest, Dividends, and Misc.       | 13,891  | 2%  |
| Total                                | 898,026 |     |